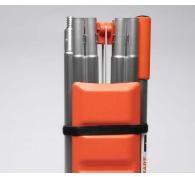

Heavy-duty polyethylene blade

Drawstring bag for easy storage

Two-year limited warranty

Heavy-duty polyethylene blade

Compact storage

Two-year limited warranty