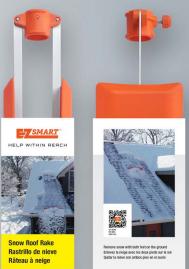

# Snow Roof Rake with 16' Extension Pole

### REMOVE SNOW WITH BOTH FEET ON THE GROUND

Clear up to 36" of snow in one pass

Adjustable V-Blade delivers more snow control

Comes with the ultra-lightweight, snap-together, EZ Smart Extension Pole (also available as tool-only)

Heavy-duty polyethylene blade

Drawstring bag for easy storage

Two-year limited warranty

HELP WITHIN REACH

# **Snow Roof Rake**

(Tool-Only)