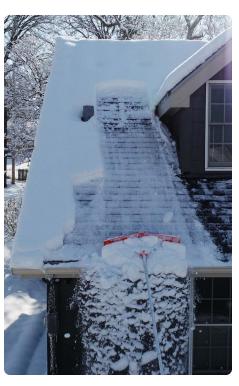

### REMOVE SNOW WITH BOTH FEET ON THE GROUND

Clear up to 36" of snow in one pass

Adjustable V-Blade delivers more snow control

Comes with the ultra-lightweight, snap-together, EZ Smart Extension Pole (also available as tool-only)

## REMOVE SNOW WITH BOTH FEET ON THE GROUND

Clear up to 36" of snow in one pass

Adjustable V-Blade delivers more snow control

Fits the EZ Smart Extension Pole (sold separately) or any pole with Universal/Standard US threading or ¾" Acme threading