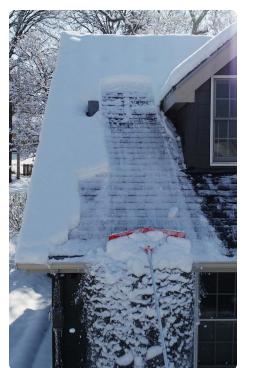

### REMOVE SNOW WITH BOTH FEET ON THE GROUND

Clear up to 36" of snow in one pass

Adjustable V-Blade delivers more snow control

Comes with the ultra-lightweight, snap-together, EZ Smart Extension Pole (also available as tool-only)

## REMOVE SNOW WITH BOTH FEET ON THE GROUND

Clear up to 36" of snow in one pass

Adjustable V-Blade delivers more snow control

Fits the EZ Smart Extension Pole (sold separately) or any pole with Universal/Standard US threading or ¾" Acme threading