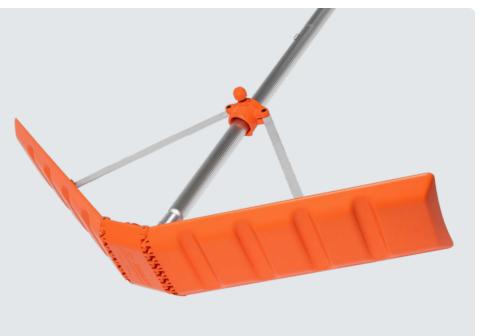

### REMOVE SNOW WITH BOTH FEET ON THE GROUND

Clear up to 36" of snow in one pass

Adjustable V-Blade delivers more snow control

Comes with the ultra-lightweight, snap-together, EZ Smart Extension Pole (also available as tool-only)

## REMOVE SNOW WITH BOTH FEET ON THE GROUND

Clear up to 36" of snow in one pass

Adjustable V-Blade delivers more snow control

Fits the EZ Smart Extension Pole (sold separately) or any pole with Universal/Standard US threading or ¾" Acme threading